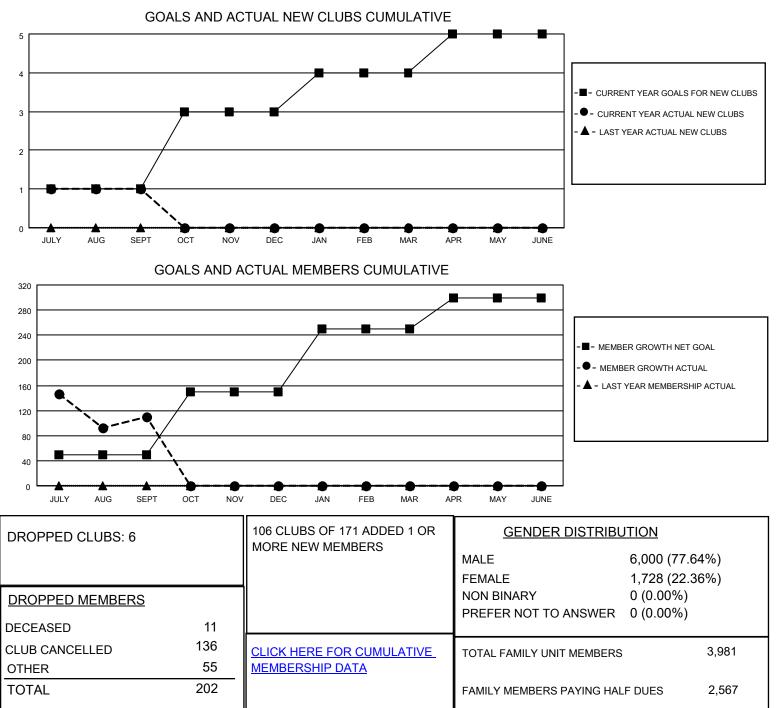

## LOCATION INDIA

District 324 E

Results as of: 9/30/2021

| Clubs                 |               |           |               | Members               |                        |                         |                                                    |
|-----------------------|---------------|-----------|---------------|-----------------------|------------------------|-------------------------|----------------------------------------------------|
| RESULTS FOR 2021-2022 |               |           |               | RESULTS FOR 2021-2022 |                        |                         |                                                    |
| QUARTER               | NEW CLUB GOAL | NEW CLUBS | DROPPED CLUBS | QUARTER MEM           | BER GROWTH NET<br>GOAL | MEMBER GROWTH<br>ACTUAL | DROPPED<br>MEMBERS ACTUAL<br>(including transfers) |
| JULY/AUG/SEPT         | 1             | 1         | 6             | JULY/AUG/SEPT         | 50                     | 337                     | 202                                                |
| OCT/NOV/DEC           | 2             | 0         | 0             | OCT/NOV/DEC           | 100                    | 0                       | 0                                                  |
| JAN/FEB/MAR           | 1             | 0         | 0             | JAN/FEB/MAR           | 100                    | 0                       | 0                                                  |
| APR/MAY/JUNE          | 1             | 0         | 0             | APR/MAY/JUNE          | 50                     | 0                       | 0                                                  |